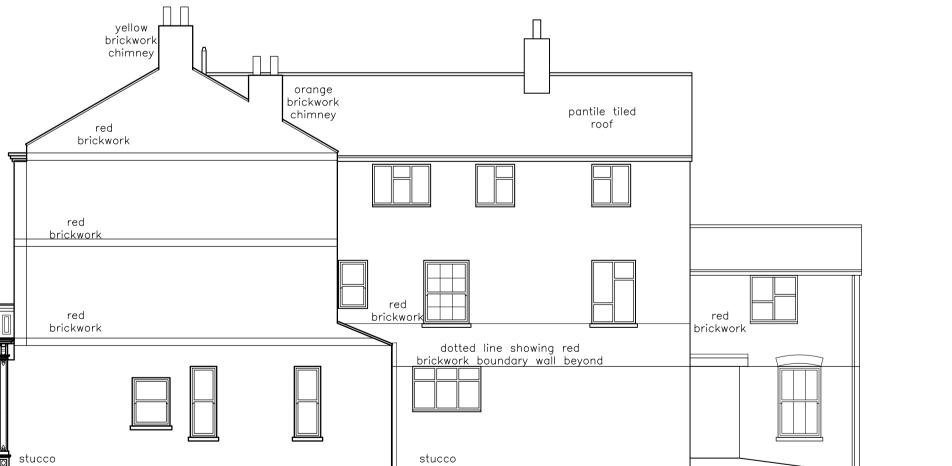

REAR ELEVATION (SOUTH EAST)

pantile tiled roof slate tiled roof stucco render stucco

FRONT ELEVATION (WIDE BARGATE)

SIDE ELEVATION (THEADNEEDLE STREET)

ELEVATIONS - AS EXISTING SCALE 1:100

0 1 2 3 4 5 m 1:100