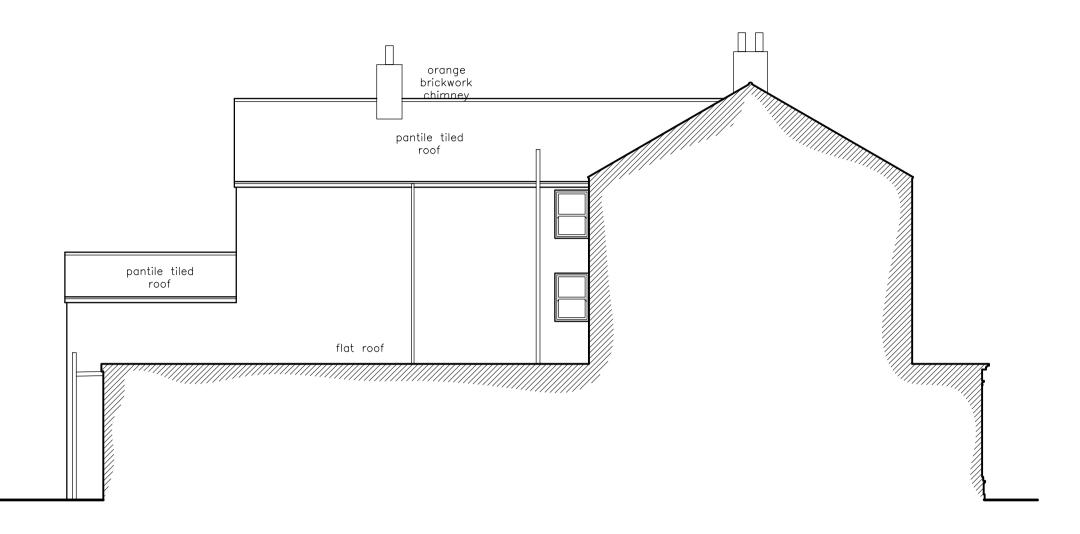

SIDE ELEVATION (NORTH EAST)

© Design Copyright Reserved. This drawing and design is the property of Neil Dowlman Architecture Ltd. Written consent must be obtained from Neil Dowlman Architecture Ltd before copying or reproducing this drawing. Do not scale this drawing, use figured dimensions only. Contractors are responsible for taking and checking site and building dimensions before proceeding. Any discrepancy must be reported to Neil Dowlman Architecture Ltd immediately.