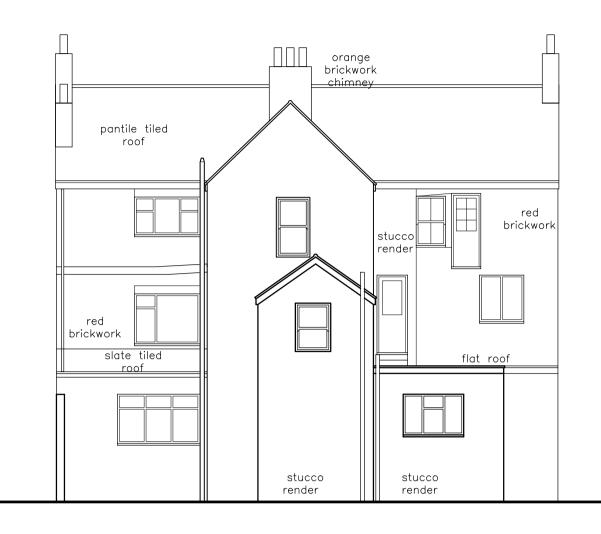

REAR ELEVATION (SOUTH EAST)

pantile tiled roof slate tiled roof stucco render stucco

FRONT ELEVATION (WIDE BARGATE)

SIDE ELEVATION (THEADNEEDLE STREET)

ELEVATIONS - AS EXISTING SCALE 1:100

0 1 2 3 4 5 m 1:100